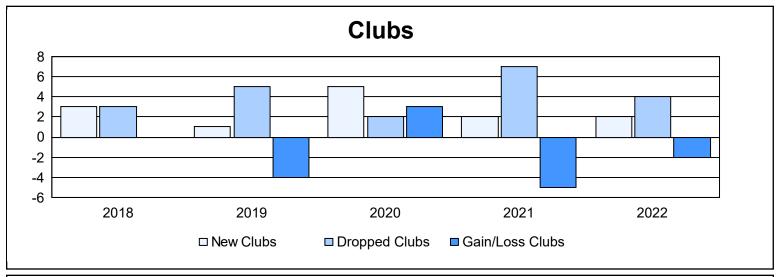

District 330 A

As of June 2022 Cumulative

| Year      | New<br>Clubs | Dropped<br>Clubs | Gain/<br>Loss<br>Clubs | New<br>Members | Charter<br>Members | Reinstate<br>Members | Transfer<br>Members | Total<br>Member<br>Added | Total<br>Members<br>Dropped | Gain/<br>Loss<br>Members |
|-----------|--------------|------------------|------------------------|----------------|--------------------|----------------------|---------------------|--------------------------|-----------------------------|--------------------------|
| 2017-2018 | 3            | 3                | 0                      | 561            | 62                 | 36                   | 18                  | 677                      | 700                         | -23                      |
| 2018-2019 | 1            | 5                | -4                     | 542            | 30                 | 11                   | 66                  | 649                      | 908                         | -259                     |
| 2019-2020 | 5            | 2                | 3                      | 639            | 127                | 46                   | 23                  | 835                      | 745                         | 90                       |
| 2020-2021 | 2            | 7                | -5                     | 276            | 55                 | 10                   | 11                  | 352                      | 774                         | -422                     |
| 2021-2022 | 2            | 4                | -2                     | 483            | 64                 | 7                    | 11                  | 565                      | 521                         | 44                       |
| Average   | 3            | 4                | -2                     | 500            | 68                 | 22                   | 26                  | 616                      | 730                         | -114                     |